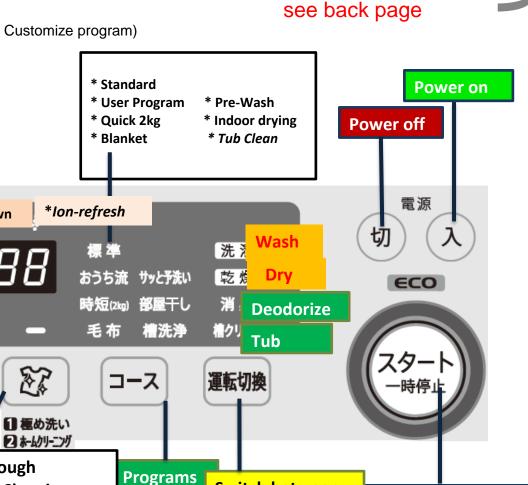

## How to wash and dry:

- 1. Insert clothes
- 2. Power on
- 3. Press the switch button to choose between washing, drying or both. (Optional: Customize program)

Time left /

Finish time

Detergent

Timer: finish

Wash/Dry/both

\*Clean filters regularly

Start / Pause