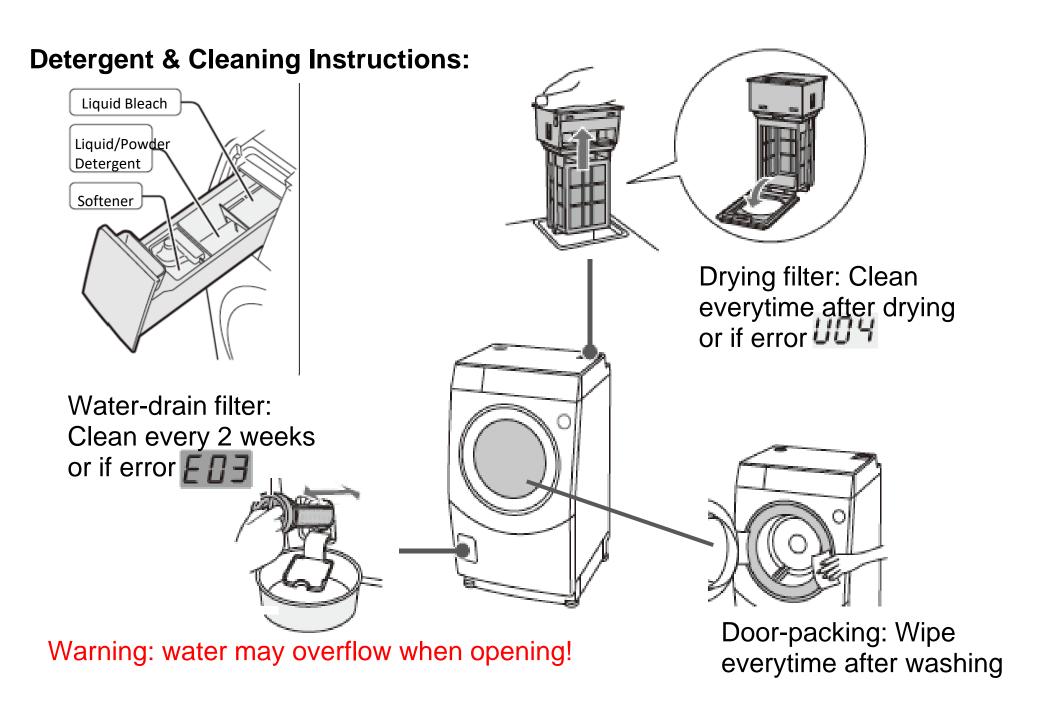

- 4. Press start
- 5. Insert detergent:
  - Amount of portions indicated on display

Child-lock 3sec push

Unlock

door

- Open case on top left side and insert into the following compartments: Front: Softener / Middle: Powder/liquid detergent / Back: Bleach

Wash/Dry/both

\*Clean filters regularly

Start / Pause